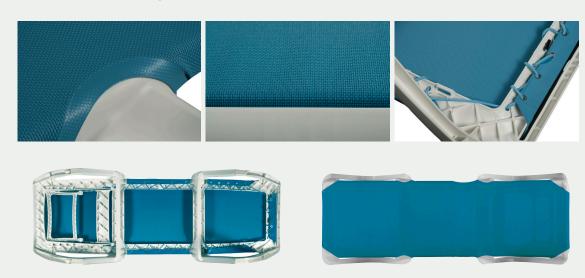

### Unmatched Comfort & Support

Firm, breathable, and supportive commercial-grade sling with elastic cordage for excellent shape retention and recovery.

### Superior Durability

Double-weave vinyl-coated polyester fabric and substantial weight, ensuring long-lasting strength and color-fastness.

### Easy Maintenance & Repair

Sling fabric is easy to replace for refurbishment, and the Sanitized® mesh resists mildew for a cleaner, fresher experience.

Weather & Stain Resistance
Naturally impervious to salt air and most common stains,
with easy cleaning using mild detergent.