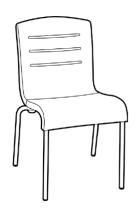

## Domino Stacking Chair

Back Height: 35.5"
Seat Height: 17"
Arm Height: Depth: 22"
Width: 21"
Weight: 13.88 lbs

## Features & Benefits

Warranty: 3 Yrs.

- Meets the performance standards of EN 581-1 and EN 581-2 for commercial use.
- Tested in accordance with and passes each test procedure utilized in ASTM Class B performance standard for commercial seating.
- Unique, 2-color designer chair with a young & fun bubbly personality and european design.
- Strong steel legs and hard wearing footpads for extra stability.
- Indoor stacking chair specifically designed for versatility of use in many contemporary environments.
- Perfect for use in food courts, cafeterias, airports, shopping malls, hospitals, colleges, and universities.
- Stacks for easy storage.
- Easy to clean with soap and water.
- Rated to 300 lbs. for safe commercial use.
- For interior use only