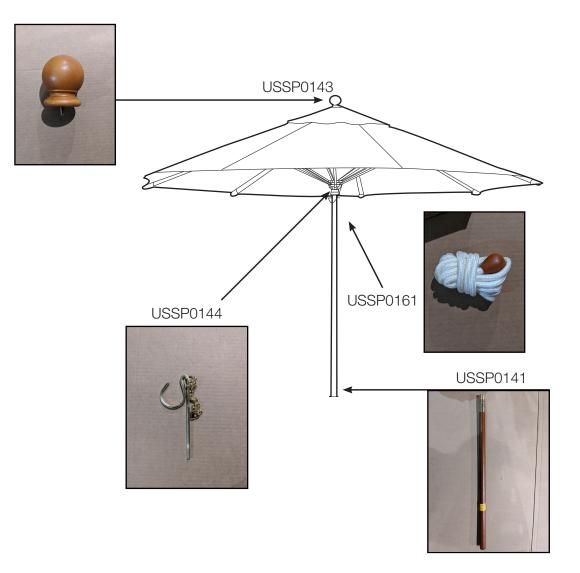

## Spare Parts

| Reference # | Description                    |
|-------------|--------------------------------|
| USSP0141    | BOTTOM POLE 1.5" MKT UMB 7'&9' |
| USSP0143    | FINIAL MARKET UMB 7'&9'        |
| USSP0144    | PIN METL & CHN MKT UMB 7' & 9' |
| USSP0161    | PULLEY CORD & KNOB MKT UMB 7'  |