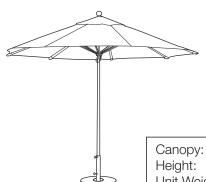

7' Round Market

Umbrella with 1<sup>1/2</sup>" Wooden Pole

Canopy: 7' Diameter Height: 76.5" Unit Weight: 17.06 lbs

## Features & Benefits

Warranty: 3 Yrs. on Grade C Fabric/1 Yr. on Poles

- 7 ft. wooden market umbrella with eight ribs and vent. 95% sunscreen.
- Two piece 1<sup>1/2</sup>" hard kempas wood pole for structural strength with brass connector for easy transportation and shipping. Can be shipped via UPS.
- All brass hardware to resist corrosion.
- Will fit all Grosfillex pedestal tables.
- A selection of Outdura® solution-dyed acrylic traditional fabric colors Grade C for extra color fastness and ease of maintenance. Outdura® is a registered trademark of Sattler AG.
- Fully tested to 1000 hours for fade resistance in laboratory tests to meet ASTM performance standards for commercial outdoor furniture fabric. Fabric complies with ACFFA requirements.
- Pulley facilitates easy opening and closing.
- Fade, stain and mildew resistant.
- Umbrella is 8" higher when used with optional bar height bottom pole.