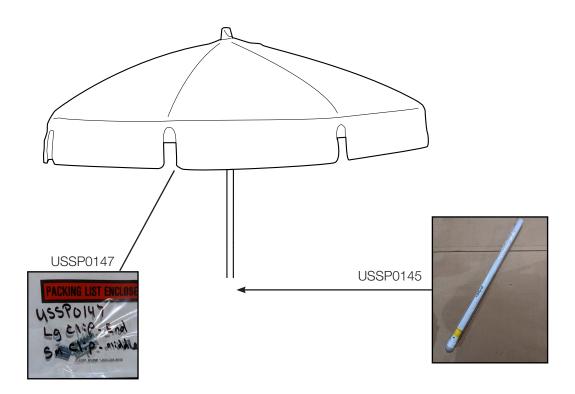

Available Base Options: 35 lb. Table Umbrella Base with 10" Stem Optional 35 lb. Base Ring Resin Umbrella Base with Fill Cap

| Reference # | Description               |  |  |  |
|-------------|---------------------------|--|--|--|
| USSP0145    | BOTTOM POLE PUSH UMB 7.5' |  |  |  |
| USSP0147    | RIB CLIPS PUSH UMB 7.5'   |  |  |  |