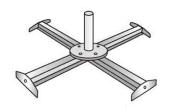

## Cross Base for Cantilever Umbrella

Width: 39"
Depth: 39"
Spigot Height: 4.125"
Unit Weight: 1.9 lbs

## Features & Benefits

Narranty: 1 Yr.

- Constructed with powder coated steel.
- Uses (8) 16" x 16" patio paver stones paver stones not included
- Retaining plates hold pavers in place
- Cross base is sold separately from Cantilever umbrella

Keep your Cantilever umbrella steady in harsh weather with our easy to assemble cross base.

1.1.25