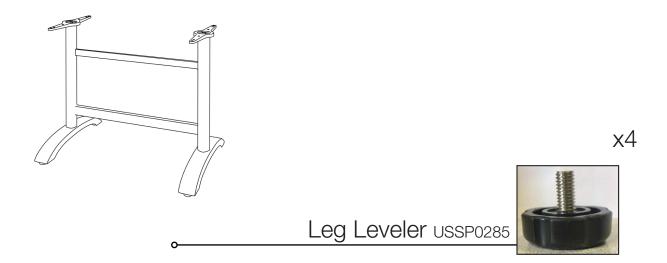

## Eco-Fix Lateral Base w/Rails

Spare Parts

| Reference | Description                    |
|-----------|--------------------------------|
| USSP0285  | 4-LEGLEVELR X1 BOOM ECO SUNBAR |