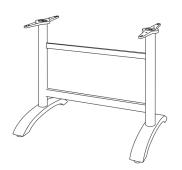

## Eco-Fix Lateral Base w/ rails

Length: 23.5" Width: 32" Height: 28"

Space between mounts: 29.5"

Unit Weight: 19.4 lbs

## Features & Benefits

Narranty: 2 Yrs.

- Specifically designed for indoor/outdoor hospitality and food service use.
- For use with HPL with rails in 48" x 32" sizes.
- Heavy duty powder coated aluminum construction for weather resistance and structural integrity.
- Four adjustable leg levellers balance table on uneven surfaces.
- Easy to assemble.