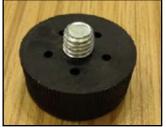

## Gamma Base Lateral 16"x 28"

Spare Parts

| Reference | Description                      |  |
|-----------|----------------------------------|--|
| USSP0247  | LEG LEVELER GAMMA/BETA BASE (ea) |  |
| USSP0277  | HARDWARE KIT GAMMA/BETA BASE     |  |