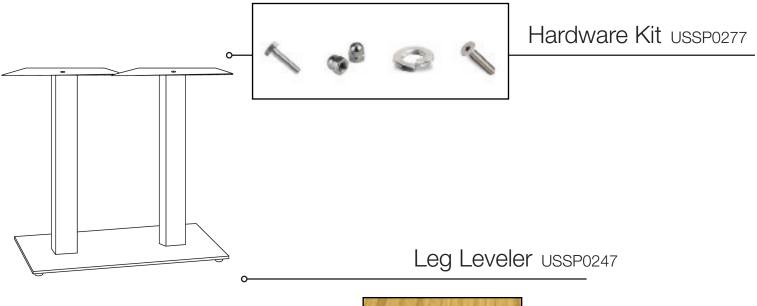

## Gamma Base Lateral 16"x 28"

Spare Parts

| Reference | Description                      |  |
|-----------|----------------------------------|--|
| USSP0247  | LEG LEVELER GAMMA/BETA BASE (ea) |  |
| USSP0277  | HARDWARE KIT GAMMA/BETA BASE     |  |