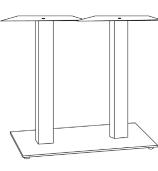

## Gamma Base Lateral 16" x 28"

Length: 16" Width: 28" Height: 27.5" Unit Weight: 58.4 lbs

## Features & Benefits

Warranty: 2 Yrs.

- Sophisticated style
- Can be used indoor and outdoor
- Will not rust or fade
- · Compatible with our Exterior Vanguard and HPL tabletop collections

Grosfillex gamma bases bring the sophisticated style of our beta bases to your outdoor foodservice settings! Gamma bases will not fade, rust, or pit from exposure to the harsh weather conditions. For seaside settings, choose the Gamma Marine 316 with its marine grade stainless steel finish to provide extra durability.