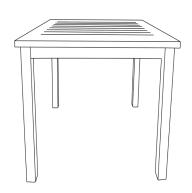

Sigma 34" Square Dining Table

Height: 29.3" Width: 33.5" Length: 33.5"

Unit Weight: 26.46 lbs