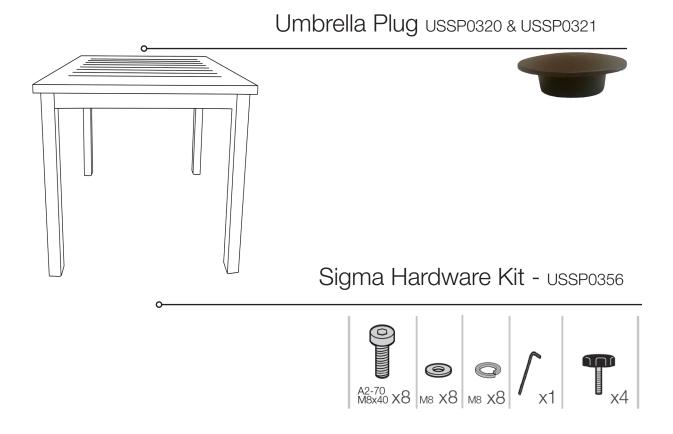

## Sigma 34" Square Dining Table

Spare Parts

| Reference | Description                                |
|-----------|--------------------------------------------|
| USSP0320  | SIGMA TABLE UMBRELLA PLUG - VOLCANIC BLACK |
| USSP0321  | SIGMA TABLE UMBRELLA PLUG - FUSION BRONZE  |
| USSP0356  | HARDWARE KIT SIGMA TABLES                  |