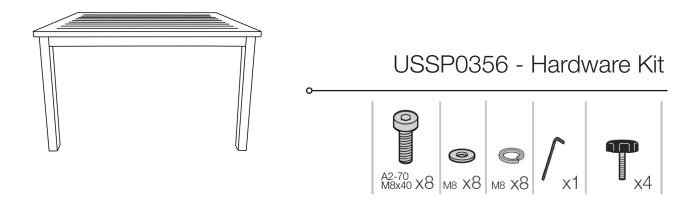

## Spare Parts

| Reference | Description               |
|-----------|---------------------------|
| USSP0356  | HARDWARE KIT SIGMA TABLES |