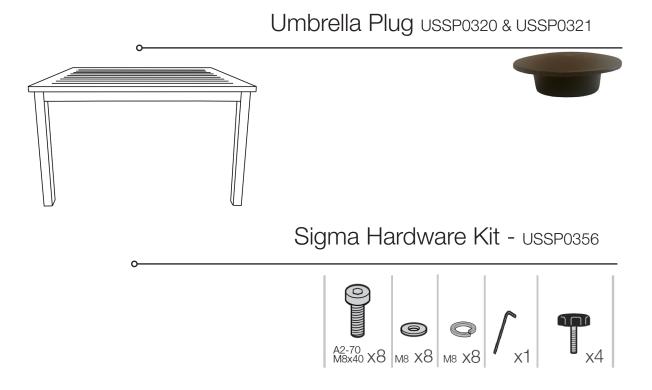

## Sigma 48"x34" Dining Table

Spare Parts

| Reference | Description                                |
|-----------|--------------------------------------------|
| USSP0320  | SIGMA TABLE UMBRELLA PLUG - VOLCANIC BLACK |
| USSP0321  | SIGMA TABLE UMBRELLA PLUG - FUSION BRONZE  |
| USSP0356  | HARDWARE KIT SIGMA TABLES                  |