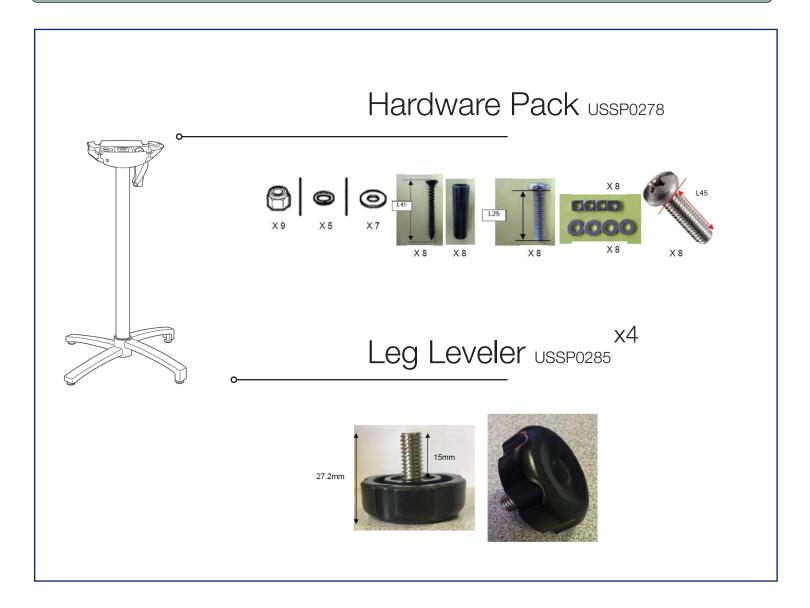

### Spare Parts

| Reference | Description                           |
|-----------|---------------------------------------|
| USSP0278  | HARDWARE PACK X-1/QUATTRO BASE & TOPS |
| USSP0285  | 4-LEGLEVELR X1 BOOM ECO SUNBAR        |