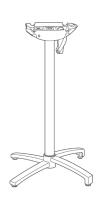

## X-One Folding Bar Base

Length: 18" Width: 18" Height: 42"

Unit Weight: 15.3 lbs

### Features & Benefits

Narranty: 2 Yrs.

- Grosfillex® Patented folding system
- Fiberglass reinforced!
- Easy-to-operate large lever is designed to open/close smoothly and often without wearing out
- Interior handhold for easy moving when folded
- All four legs have levelers to optimize stability
- Legs are weighted to provide counterbalance when folded
- Legs nest together when folded

# X-One Folding Bar Base