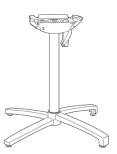

## X-One Large Folding Base

Length: 22" Width: 22" Height: 28" Unit Weight: 17.9 lbs

## Features & Benefits

Grosfillex® Patented folding system

- Fiberglass reinforced!
- Easy-to-operate large lever is designed to open/close smoothly and will withstand wear & tear
- Interior handhold for easy moving when folded
- All four legs have levelers to optimize stability
- Legs are weighted to provide counterbalance when folded
- Legs nest together when folded for easy storage