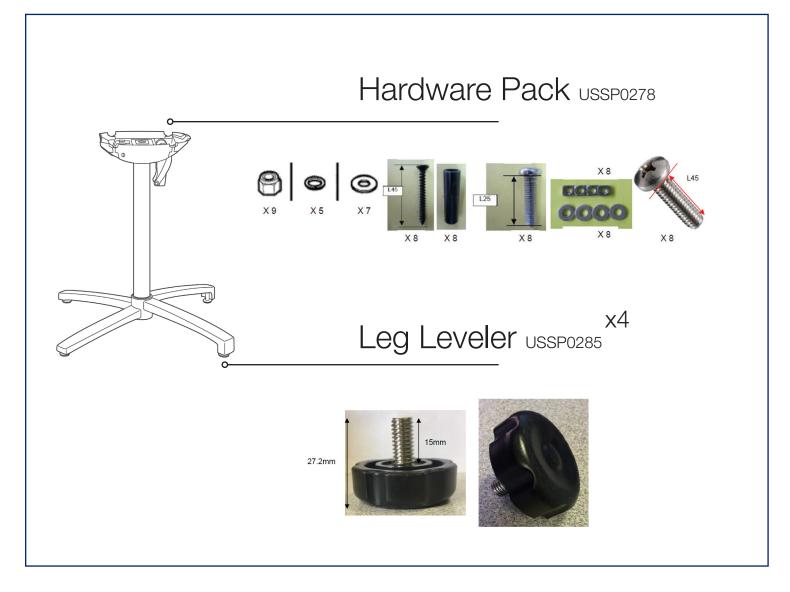

## X-One Large Folding Base

Spare Parts

| Reference | Description                           |  |
|-----------|---------------------------------------|--|
| USSP0278  | HARDWARE PACK X-1/QUATTRO BASE & TOPS |  |
| USSP0285  | 4-LEGLEVELR X1 BOOM ECO SUNBAR        |  |