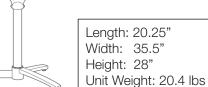

#### **Product Specifications**

| Product<br>Description | Reference<br>Number | Color       | UPC Code<br>014306 | Pack Weight<br>Each (lbs.) | Master<br>Pack | Master Pack<br>Volume (cu. ft) |
|------------------------|---------------------|-------------|--------------------|----------------------------|----------------|--------------------------------|
| X-One Lateral          | UTX1D009            | Silver Gray | 944258             | 22.00                      | 1              | 2.03                           |
| Folding Base           | UTX1D017            | Black       | 944265             | 22.00                      | 1              | 2.03                           |
|                        |                     |             |                    |                            |                |                                |
|                        |                     |             |                    |                            |                |                                |
|                        |                     |             |                    |                            |                |                                |
|                        |                     |             |                    |                            |                |                                |
|                        |                     |             |                    |                            |                |                                |
|                        |                     |             |                    |                            |                |                                |
|                        |                     |             |                    |                            |                |                                |
|                        |                     |             |                    |                            |                |                                |