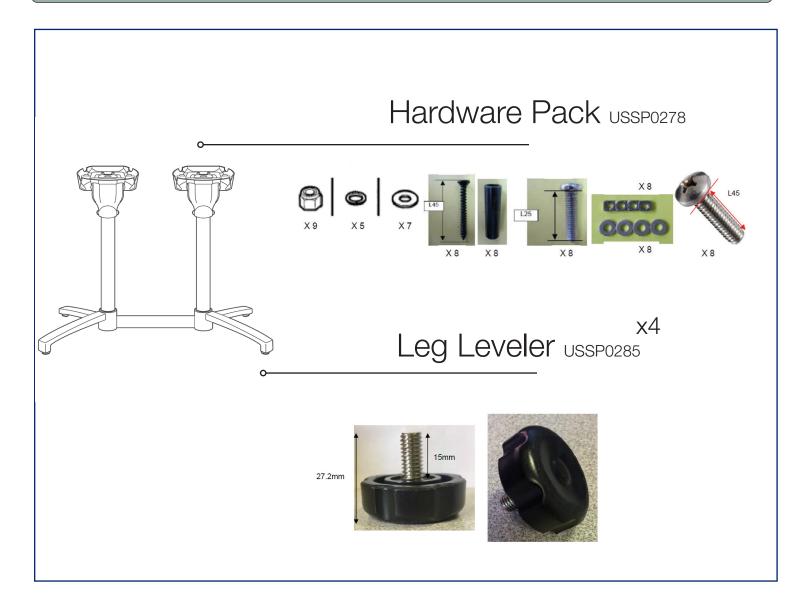

### Spare Parts

| Reference | Description                           |
|-----------|---------------------------------------|
| USSP0278  | HARDWARE PACK X-1/QUATTRO BASE & TOPS |
| USSP0285  | 4-LEGLEVELR X1 BOOM ECO SUNBAR        |