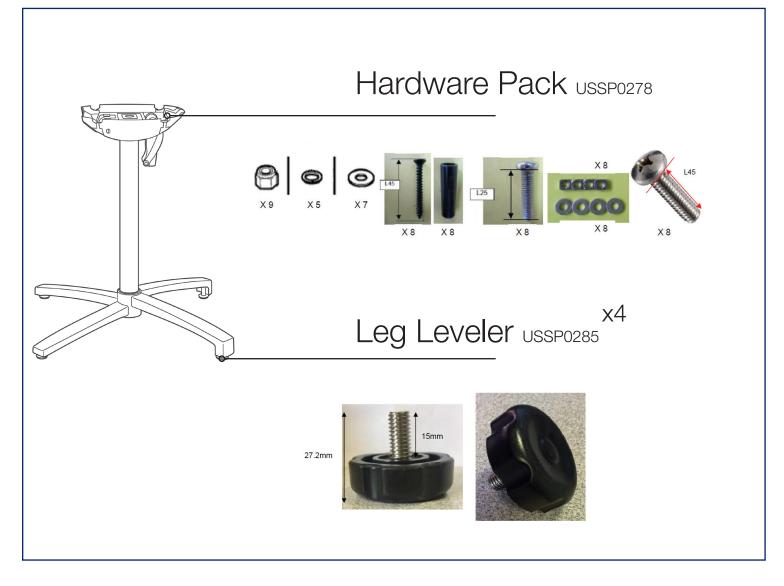

## X-One Small Folding Base

Spare Parts

| Reference | Description                           |  |
|-----------|---------------------------------------|--|
| USSP0278  | HARDWARE PACK X-1/QUATTRO BASE & TOPS |  |
| USSP0285  | 4-LEGLEVELR X1 BOOM ECO SUNBAR        |  |