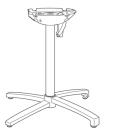

## X-One Small Folding Base

Length: 18" Width: 18" Height: 28" Unit Weight: 14.5 lbs

## Features & Benefits

- Grosfillex® Patented folding system
- Fiberglass reinforced!
- Easy-to-operate large lever is designed to open/close smoothly and will withstand wear & tear
- Interior handhold for easy moving when folded
- All four legs have levelers to optimize stability
- Legs are weighted to provide counterbalance when folded
- Legs nest together when folded for easy storage